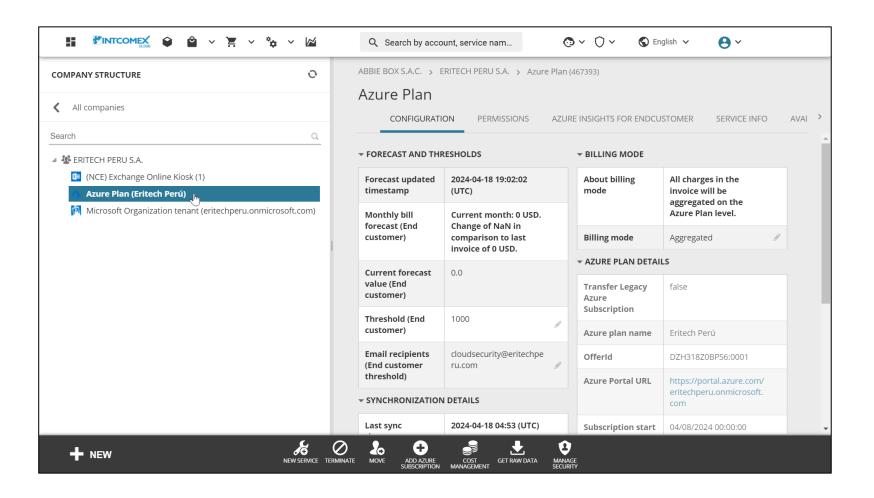

### Suspension of an Azure Plan subscription: Procedure

As a first step, we click on the Azure Plan subscription provisioned in ICP that we want to suspend.

## Suspension of an Azure Plan subscription: Procedure

Then, we go to the AZURE PLAN DETAILS section located on the right side of the CONFIGURATION section. Then copy the information shown in the Azure Plan name, OcpSubscriptionId and Microsoft Tenant Id fields.