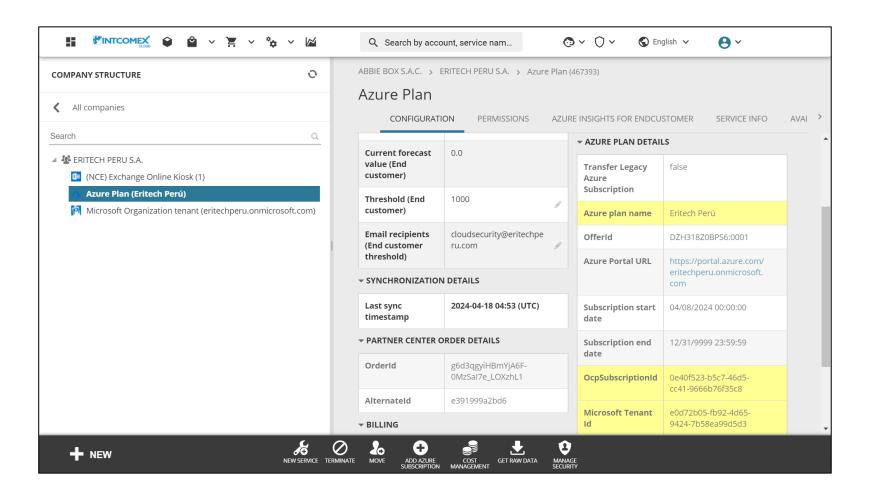

## Suspension of an Azure Plan subscription: Procedure

Then, we go to the AZURE PLAN DETAILS section located on the right side of the CONFIGURATION section. Then copy the information shown in the Azure Plan name, OcpSubscriptionId and Microsoft Tenant Id fields.