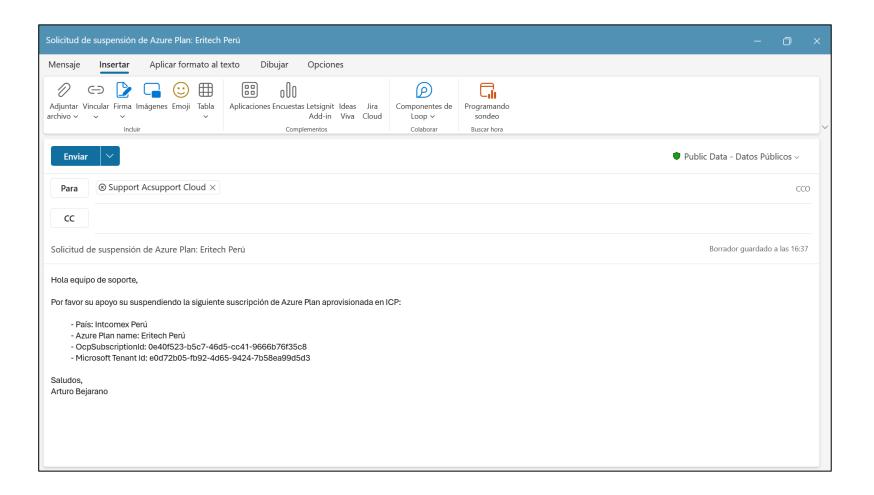

### Suspension of an Azure Plan subscription: Procedure

Next, we send an email to the support team: Advanced Cloud Support (support@acsupport.cloud) where we only request the suspension of the Azure Plan subscription indicating the console (country) where we are located and the information obtained in the previous step.